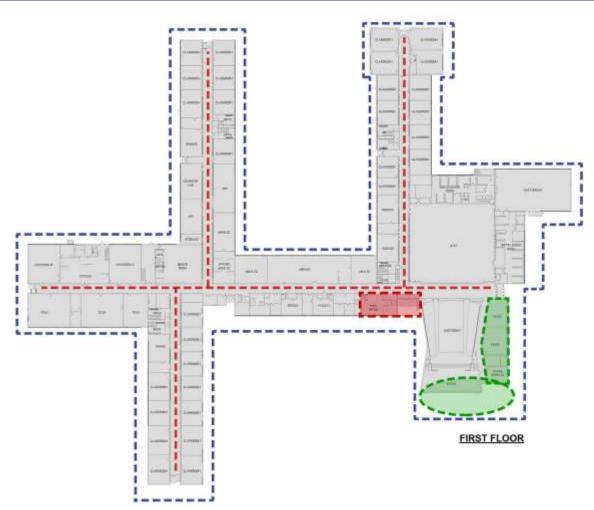

#### **EDUCATIONAL SPACE & PROGRAM IMPROVEMENTS:**

- Renovate music classrooms
- Addition for classroom and band room

## EDUCATIONAL SPACE & PROGRAM IMPROVEMENTS - WEST MIDDLE SCHOOL

Renovate Music Classrooms/ Addition For Classroom And Band Room

**New Exterior Doors** 

Renovate Entry To Create Secure Entrance

New Roof/ Restoration

### EDUCATIONAL SPACE & PROGRAM IMPROVEMENTS:

Addition for music department