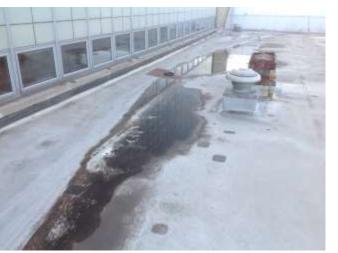

#### **FACILITIES INFRASTRUCTURE:**

- New roof/restoration
- Masonry restoration
- New exterior doors
- New gym window hardware

## EDUCATIONAL SPACE & PROGRAM IMPROVEMENTS - WEST MIDDLE SCHOOL

Renovate Music Classrooms/ Addition For Classroom And Band Room

**New Exterior Doors** 

Renovate Entry To Create Secure Entrance

New Roof/ Restoration