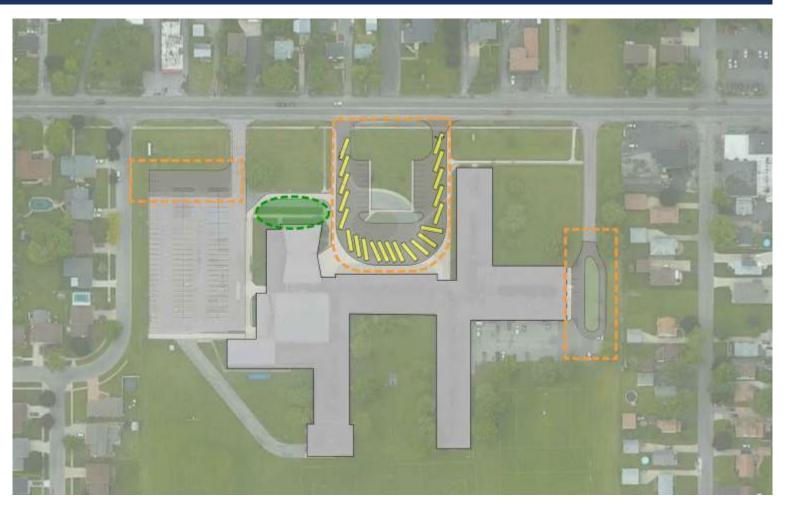

# EDUCATIONAL SPACE & PROGRAM IMPROVEMENTS - WEST MIDDLE SCHOOL SITE

#### **SITE IMPROVEMENTS:**

- Replace damaged sidewalks & curbs
- Replace asphalt paving
- New parent drop-off
- New bus loop with visitor parking spaces