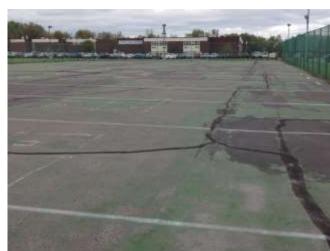

### **SITE IMPROVEMENTS:**

- Replace damaged sidewalks & curbs
- Replace play surface & fencing
- Replace parking lot

# EDUCATIONAL SPACE & PROGRAM IMPROVEMENTS - WEST ELEMENTARY SCHOOL

Replace Gymnasium Wall Pads

Masonry Restoration

Replace Play Surface & Fencing

New Roof/ Restoration