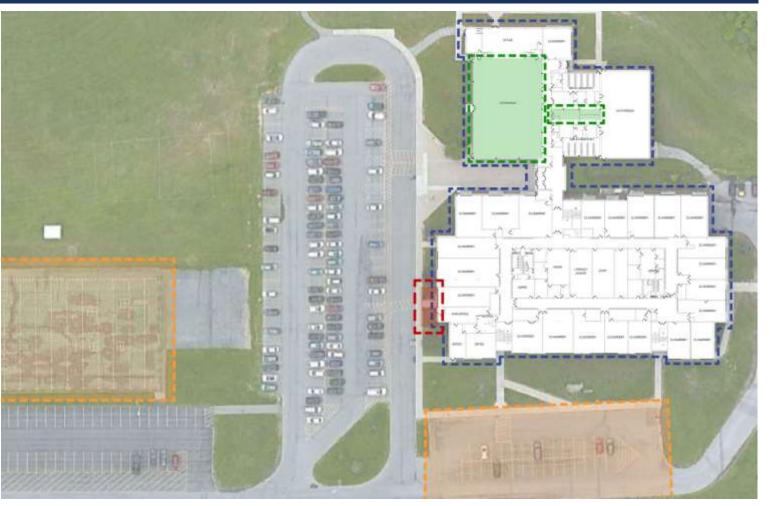

# EDUCATIONAL SPACE & PROGRAM IMPROVEMENTS - WEST ELEMENTARY SCHOOL

### HEALTH/ SAFETY/ WELFARE, SECURITY & ACCESSIBILITY:

- New entry to identify main office/entrance
- Upgrade interior door hardware
- Replace terrazzo stair treads

#### **FACILITIES INFRASTRUCTURE:**

- New roof/restoration
- Masonry restoration and repointing
- New exterior doors

#### **BUILDING UTILITIES:**

- Update cabling, clock systems and P.A.
- New exterior LED light fixtures
- New drinking fountains

## EDUCATIONAL SPACE & PROGRAM IMPROVEMENTS:

- Replace gym wall pads
- Replace folding partition with roll-down curtain
- New corridor access to pool

### **SITE IMPROVEMENTS:**

- Replace damaged sidewalks & curbs
- Replace play surface & fencing
- Replace parking lot

# EDUCATIONAL SPACE & PROGRAM IMPROVEMENTS - WEST ELEMENTARY SCHOOL

Replace Gymnasium Wall Pads

Masonry Restoration

Replace Play Surface & Fencing

New Roof/ Restoration