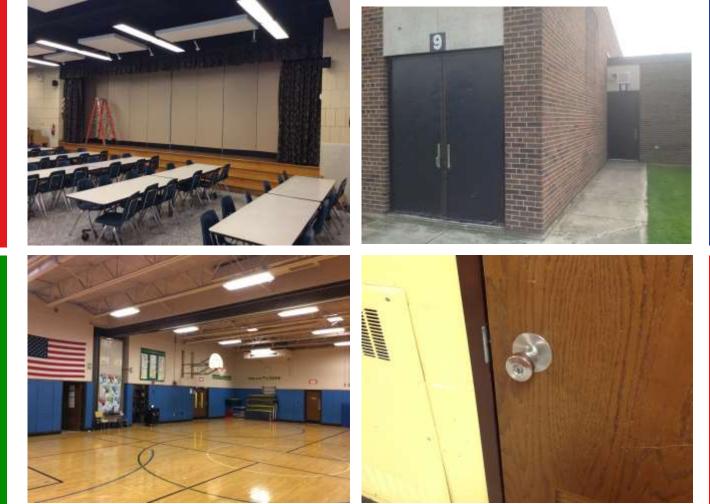

# EDUCATIONAL SPACE & PROGRAM IMPROVEMENTS – NORTHWOOD ELEMENTARY

- Upgrade interior door hardware
- Provide accessibility to stage

### EDUCATIONAL SPACE & PROGRAM IMPROVEMENTS:

- Replace gym wall pads
- Replace folding partition with roll-down curtain

## EDUCATIONAL SPACE & PROGRAM IMPROVEMENTS – NORTHWOOD ELEMENTARY

Provide ADA lift to stage

New Exterior Doors

SENEC

Replace Gym Wall Pads/ Remove Folding Partition

Upgrade Interior Door Hardware