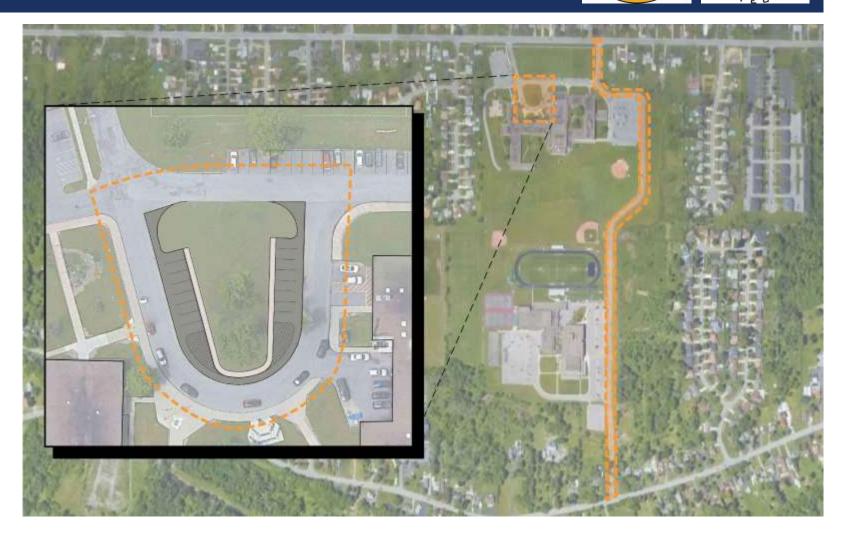

# EDUCATIONAL SPACE & PROGRAM IMPROVEMENTS – EAST MIDDLE SCHOOL SITE

- Replace damaged sidewalks & curbs
- Replace asphalt connecting drive
- Add visitor parking spaces to existing bus loop