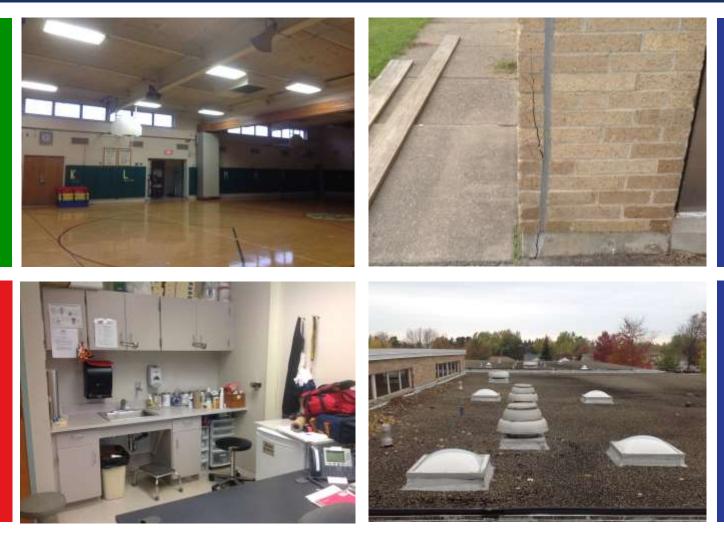

## EDUCATIONAL SPACE & PROGRAM IMPROVEMENTS – EAST MIDDLE SCHOOL

Replace Wall Pads/ Remove Folding Partition/ Replace Damaged Floor/ Repair Ceiling

Masonry Restoration

New Roof/ Restoration

Enlarge Nurse's Office