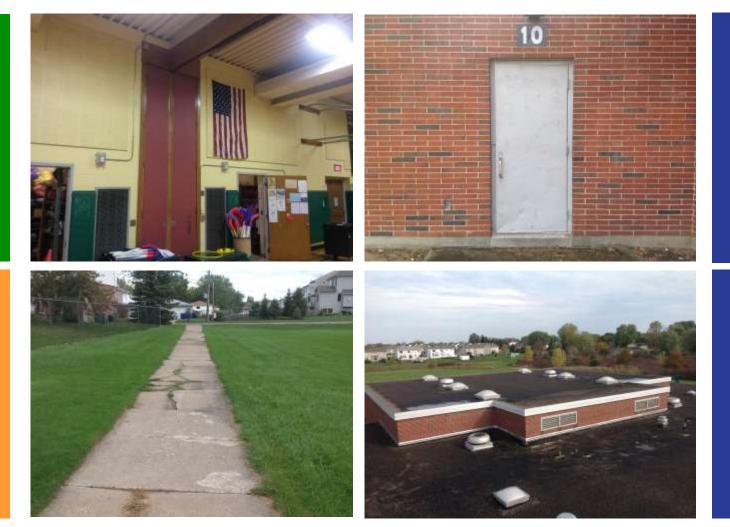

## EDUCATIONAL SPACE & PROGRAM IMPROVEMENTS:

Replace folding partition with roll-down curtain

#### FACILITIES INFRASTRUCTURE:

- New roof/restoration
- Masonry restoration
- New exterior doors

### SITE IMPROVEMENTS:

- Replace damaged sidewalks & curb
- Replace pavement
- Address flooding at sidewalk