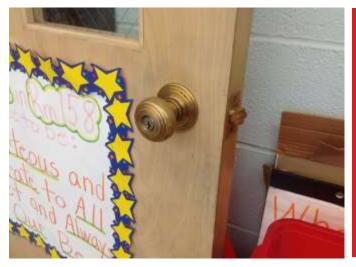

# EDUCATIONAL SPACE & PROGRAM IMPROVEMENTS – ALLENDALE ELEMENTARY

Remove Wood Gym Bleachers/ Remove Folding Partition/ Replace Gym Pads

Upgrade Interior Door Hardware

Masonry Restoration /New Exterior Doors