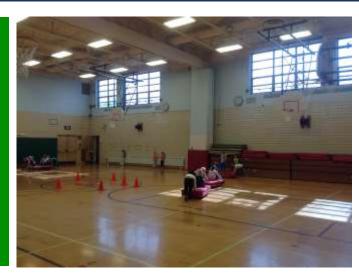

#### **EDUCATIONAL SPACE & PROGRAM IMPROVEMENTS:**

- Remove wood gym bleachers
- Replace folding partition with roll-down curtain
- Replace gym wall pads

# EDUCATIONAL SPACE & PROGRAM IMPROVEMENTS – ALLENDALE ELEMENTARY

Remove Wood Gym Bleachers/ Remove Folding Partition/ Replace Gym Pads

Upgrade Interior Door Hardware

Masonry Restoration /New Exterior Doors